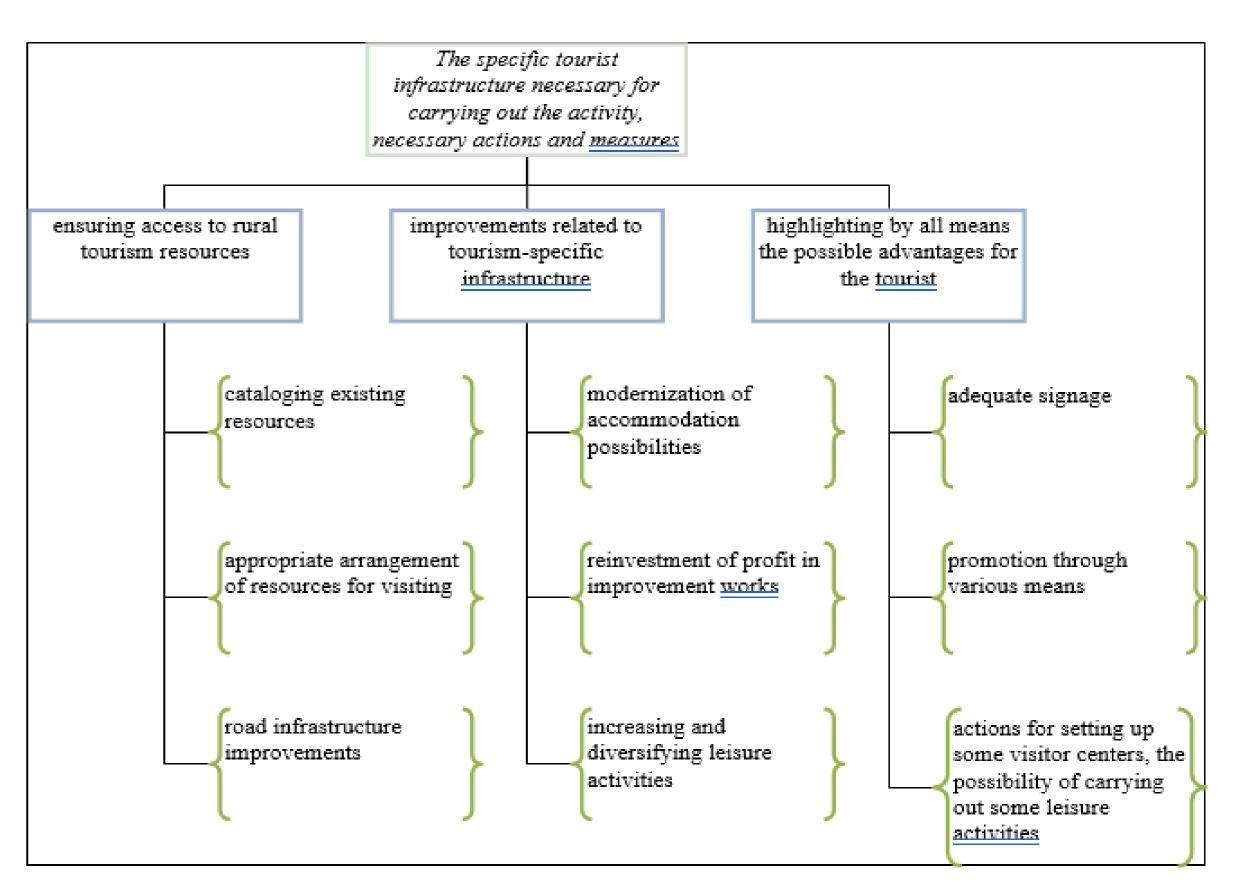

#### Material and method

• The purpose of this research is to identify the necessary directions to capitalize on the resources from rural area of Arad, and for its implementation, the qualitative research method was applied.

#### Results and discussions

### Conclusions

The existence of rural resources with a unique character, and with great power of attraction among tourists from different categories is a certainty, but in terms of capitalizing them through tourist activities, there is still work to be done.