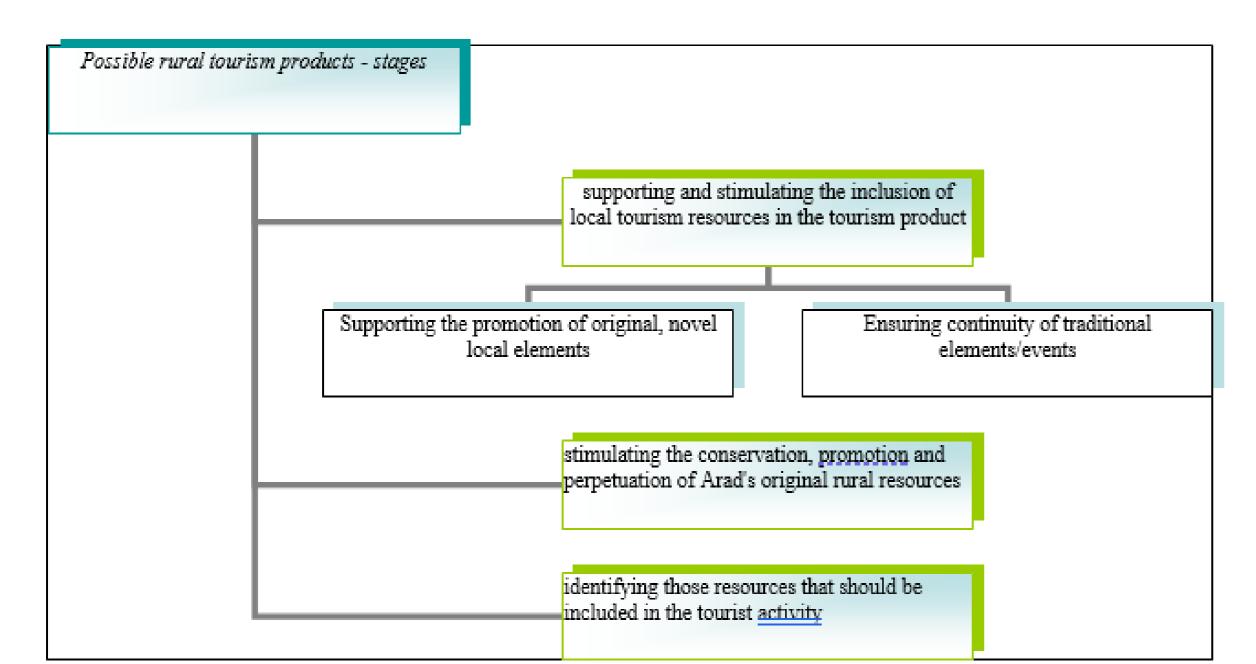

### Conclusions

The existence of rural resources with a unique character, and with great power of attraction among tourists from different categories is a certainty, but in terms of capitalizing them through tourist activities, there is still work to be done.

A possibility of capitalizing local resources through tourist activities would be the creation of a weekend world means, meaning those original elements that give uniqueness to the Arad rural environmenproduct involving the inclusion of local values in this product. The proposed tourist product implies an emphasis on what the rural t.