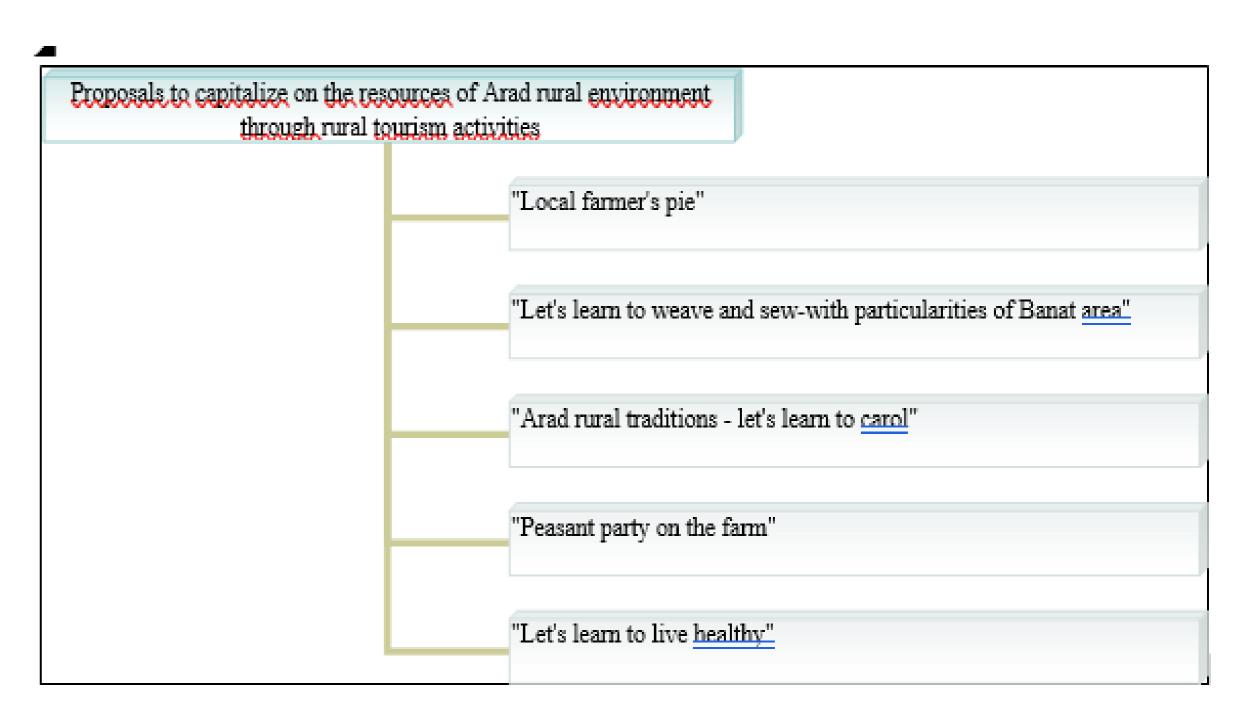

#### Material and method

• The purpose of this research is to identify the necessary directions to capitalize on the resources from rural area of Arad, and for its implementation, the qualitative research method was applied.

#### Results and discussions

A possibility of capitalizing local resources through tourist activities would be the creation of a weekend world means, meaning those original elements that give uniqueness to the Arad rural environmenproduct involving the inclusion of local values in this product. The proposed tourist product implies an emphasis on what the rural t.