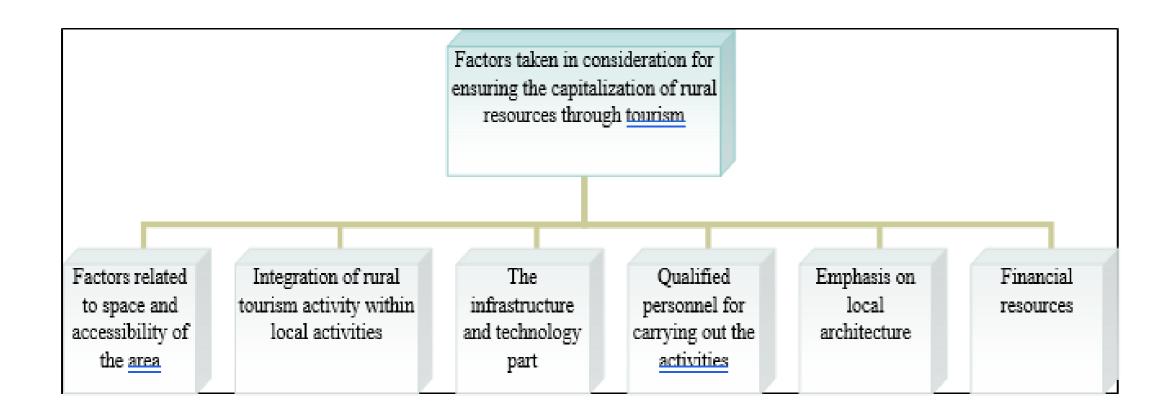

#### Material and method

• The purpose of this research is to identify the necessary directions to capitalize on the resources from rural area of Arad, and for its implementation, the qualitative research method was applied.

#### Results and discussions